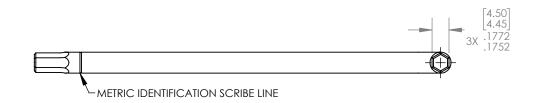

| UNLESS OTHERWISE SPECIFIED:<br>DIMENSIONS ARE IN INCHES            |              |      |                  | TOLERANCES:<br>X.XX= ±0.13       | ST                                          |  | ritod | IM   |
|--------------------------------------------------------------------|--------------|------|------------------|----------------------------------|---------------------------------------------|--|-------|------|
| DRAWN<br>APPV'D                                                    | NAME<br>A.T. | SIGN | DATE<br>03.23.20 | X.XXX= ±0.015<br>X.XXXX= -0.0015 | The Global Source for Stainless Steel Tools |  |       |      |
|                                                                    |              |      |                  |                                  | TITLE: 4.5MM LONG 'L' HEX KEY               |  |       |      |
| 400 MAGNETIC 3.3.                                                  |              |      |                  |                                  | 4.JMM LONG L HEX KET                        |  |       |      |
| REPRODUCTIONS OR MODIFICATIONS OF THIS DRAWING OR                  |              |      |                  |                                  | PART NO. 11926                              |  |       | REV: |
| ITS CONTENTS WITHOUT THE CONSENT OF STERITOOL, INC. IS PROHIBITED. |              |      |                  |                                  | SCALE 1:1 SHEET 1 OF 1                      |  | Α     |      |