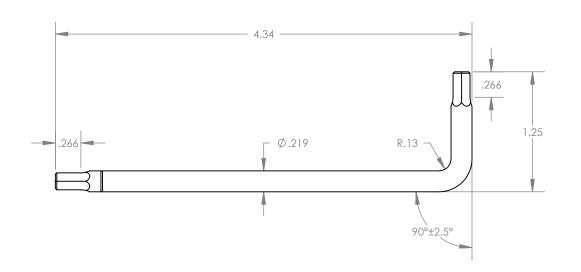

| UNLESS OTHERWISE SPECIFIED:<br>DIMENSIONS ARE IN INCHES            |              |      |                  | TOLERANCES:<br>X.XX= ±0.13       | ST                                          |  | ritod | IM   |
|--------------------------------------------------------------------|--------------|------|------------------|----------------------------------|---------------------------------------------|--|-------|------|
| DRAWN<br>APPV'D                                                    | NAME<br>A.T. | SIGN | DATE<br>03.23.20 | X.XXX= ±0.015<br>X.XXXX= -0.0015 | The Global Source for Stainless Steel Tools |  |       |      |
|                                                                    |              |      |                  |                                  | TITLE: 4.5MM LONG 'L' HEX KEY               |  |       |      |
| 400 MAGNETIC 3.3.                                                  |              |      |                  |                                  | 4.JMM LONG L HEX KET                        |  |       |      |
| REPRODUCTIONS OR MODIFICATIONS OF THIS DRAWING OR                  |              |      |                  |                                  | PART NO. 11926                              |  |       | REV: |
| ITS CONTENTS WITHOUT THE CONSENT OF STERITOOL, INC. IS PROHIBITED. |              |      |                  |                                  | SCALE 1:1 SHEET 1 OF 1                      |  | Α     |      |