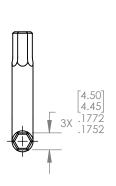

| UNLESS OTHERWISE SPECIFIED:<br>DIMENSIONS ARE IN INCHES            |              |      |                  | TOLERANCES:<br>X.XX= ±0.13       | ST                                          |  | ritod | IM   |
|--------------------------------------------------------------------|--------------|------|------------------|----------------------------------|---------------------------------------------|--|-------|------|
| DRAWN<br>APPV'D                                                    | NAME<br>A.T. | SIGN | DATE<br>03.23.20 | X.XXX= ±0.015<br>X.XXXX= -0.0015 | The Global Source for Stainless Steel Tools |  |       |      |
|                                                                    |              |      |                  |                                  | TITLE: 4.5MM LONG 'L' HEX KEY               |  |       |      |
| 400 MAGNETIC 3.3.                                                  |              |      |                  |                                  | 4.JMM LONG L HEX KET                        |  |       |      |
| REPRODUCTIONS OR MODIFICATIONS OF THIS DRAWING OR                  |              |      |                  |                                  | PART NO. 11926                              |  |       | REV: |
| ITS CONTENTS WITHOUT THE CONSENT OF STERITOOL, INC. IS PROHIBITED. |              |      |                  |                                  | SCALE 1:1 SHEET 1 OF 1                      |  | Α     |      |